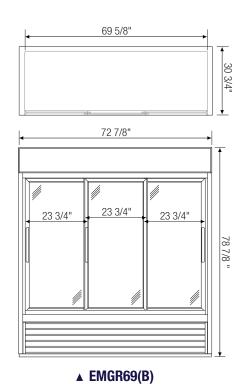

## **Dimensions**

| Model                                                                                                  | Ref/<br>Frz/<br>Dual | # of<br>Doors | Capacity<br>(Cu.Ft.) | НР   | Capacity<br>20 oz.<br>Bottles | Refrigerant | # of<br>Shelves | Power<br>(V-Hz-Ph) | Amps  | Crated<br>Weight<br>(LBS) | Exterior Dimensions<br>(Inches)<br>* |        |                    | Interior Dimensions<br>(Inches) |        |        |
|--------------------------------------------------------------------------------------------------------|----------------------|---------------|----------------------|------|-------------------------------|-------------|-----------------|--------------------|-------|---------------------------|--------------------------------------|--------|--------------------|---------------------------------|--------|--------|
|                                                                                                        |                      |               |                      |      |                               |             |                 |                    |       |                           | L                                    | D      | Н                  | L                               | D      | Н      |
| EMGR33(B)                                                                                              | Ref                  | 2 (sliding)   | 33                   | 1/3  | 336                           | R-134A      | 8               | 115-60-1           | 10.40 | 410                       | 39 3/8                               | 30 3/4 | 78 7/8             | 36 1/4                          | 24 3/4 | 61 3/4 |
| EMGR48(B)                                                                                              | Ref                  | 2 (sliding)   | 48                   | 1/2+ | 448                           | R-134A      | 8               | 115-60-1           | 10.40 | 520                       | 53 1/8                               | 30 3/4 | 78 7/8             | 50                              | 24 3/4 | 61 3/4 |
| EMBR69(B)                                                                                              | Ref                  | 3 (sliding)   | 69                   | 3/4+ | 672                           | R-134A      | 12              | 115-60-1           | 11.00 | 698                       | 72 7/8                               | 30 3/4 | 78 7/8             | 69 5/8                          | 24 3/4 | 61 3/4 |
| ★: Exterior depth dimension does not include 1-1/2" for door handles.  Figure 1.1/2" for door handles. |                      |               |                      |      |                               |             |                 |                    |       |                           |                                      |        | Ref = Refrigerator |                                 |        |        |