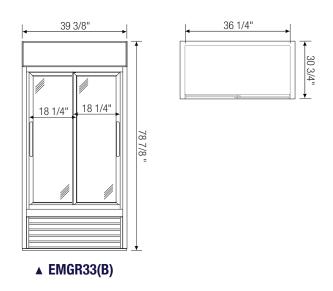

## **Dimensions**

| Model                                                                                                  | Ref/<br>Frz/<br>Dual | # of<br>Doors | Capacity<br>(Cu.Ft.) | НР   | Capacity<br>20 oz.<br>Bottles | Refrigerant | # of<br>Shelves | Power<br>(V-Hz-Ph) | Amps  | Crated<br>Weight<br>(LBS) | Exterior Dimensions<br>(Inches)<br>* |        |                    | Interior Dimensions<br>(Inches) |        |        |
|--------------------------------------------------------------------------------------------------------|----------------------|---------------|----------------------|------|-------------------------------|-------------|-----------------|--------------------|-------|---------------------------|--------------------------------------|--------|--------------------|---------------------------------|--------|--------|
|                                                                                                        |                      |               |                      |      |                               |             |                 |                    |       |                           | L                                    | D      | Н                  | L                               | D      | Н      |
| EMGR33(B)                                                                                              | Ref                  | 2 (sliding)   | 33                   | 1/3  | 336                           | R-134A      | 8               | 115-60-1           | 10.40 | 410                       | 39 3/8                               | 30 3/4 | 78 7/8             | 36 1/4                          | 24 3/4 | 61 3/4 |
| EMGR48(B)                                                                                              | Ref                  | 2 (sliding)   | 48                   | 1/2+ | 448                           | R-134A      | 8               | 115-60-1           | 10.40 | 520                       | 53 1/8                               | 30 3/4 | 78 7/8             | 50                              | 24 3/4 | 61 3/4 |
| EMBR69(B)                                                                                              | Ref                  | 3 (sliding)   | 69                   | 3/4+ | 672                           | R-134A      | 12              | 115-60-1           | 11.00 | 698                       | 72 7/8                               | 30 3/4 | 78 7/8             | 69 5/8                          | 24 3/4 | 61 3/4 |
| ★: Exterior depth dimension does not include 1-1/2" for door handles.  Figure 1.1/2" for door handles. |                      |               |                      |      |                               |             |                 |                    |       |                           |                                      |        | Ref = Refrigerator |                                 |        |        |