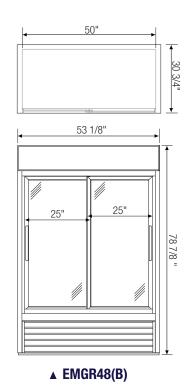

## **Dimensions**

| Model                                                                                                  | Ref/<br>Frz/<br>Dual | # of<br>Doors | Capacity<br>(Cu.Ft.) | НР   | Capacity<br>20 oz.<br>Bottles | Refrigerant | # of<br>Shelves | Power<br>(V-Hz-Ph) | Amps  | Crated<br>Weight<br>(LBS) | Exterior Dimensions<br>(Inches)<br>* |        |                    | Interior Dimensions<br>(Inches) |        |        |
|--------------------------------------------------------------------------------------------------------|----------------------|---------------|----------------------|------|-------------------------------|-------------|-----------------|--------------------|-------|---------------------------|--------------------------------------|--------|--------------------|---------------------------------|--------|--------|
|                                                                                                        |                      |               |                      |      |                               |             |                 |                    |       |                           | L                                    | D      | Н                  | L                               | D      | Н      |
| EMGR33(B)                                                                                              | Ref                  | 2 (sliding)   | 33                   | 1/3  | 336                           | R-134A      | 8               | 115-60-1           | 10.40 | 410                       | 39 3/8                               | 30 3/4 | 78 7/8             | 36 1/4                          | 24 3/4 | 61 3/4 |
| EMGR48(B)                                                                                              | Ref                  | 2 (sliding)   | 48                   | 1/2+ | 448                           | R-134A      | 8               | 115-60-1           | 10.40 | 520                       | 53 1/8                               | 30 3/4 | 78 7/8             | 50                              | 24 3/4 | 61 3/4 |
| EMBR69(B)                                                                                              | Ref                  | 3 (sliding)   | 69                   | 3/4+ | 672                           | R-134A      | 12              | 115-60-1           | 11.00 | 698                       | 72 7/8                               | 30 3/4 | 78 7/8             | 69 5/8                          | 24 3/4 | 61 3/4 |
| ★: Exterior depth dimension does not include 1-1/2" for door handles.  Figure 1.1/2" for door handles. |                      |               |                      |      |                               |             |                 |                    |       |                           |                                      |        | Ref = Refrigerator |                                 |        |        |