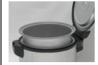

- 20-cup large rice cooker with automatic keep warm
  Durable stainless steel exterior
- Nonstick inner cooking pan with rinse-free rice water measure line
- Side condensation collectorDetachable and washable inner lid
- Includes an extra large rice spatula
- · cETLus listed, NSF certified