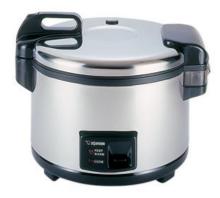

## Commercial Rice Cooker & Warmer NYC-36

The NSF certified Commercial Rice Cooker & Warmer cooks up to 20 cups of rice. The unit automatically goes into keep warm mode after cooking, features durable stainless steel exterior and comes with an extra large rice spatula.

- 20-cup large rice cooker with automatic keep warm
  Durable stainless steel exterior
- Nonstick inner cooking pan with rinse-free rice water measure line
- Side condensation collectorDetachable and washable inner lid
- Includes an extra large rice spatula
- · cETLus listed, NSF certified