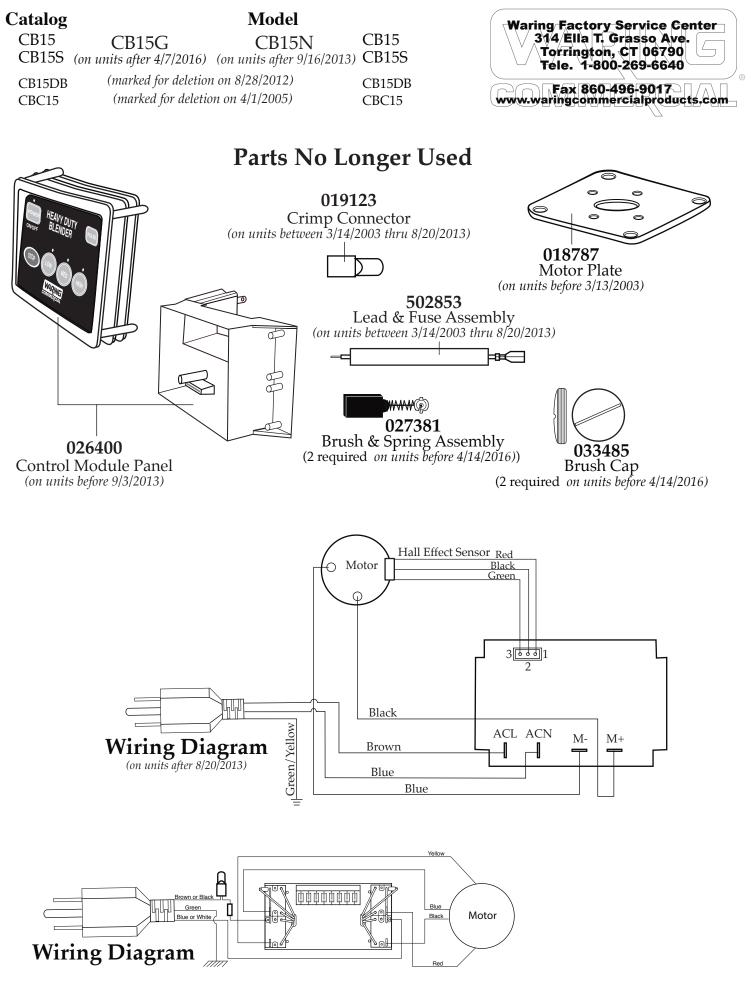

|
|                          | 56                                           | 030405                                                              | Screw (2 required on units after 8/20/2013)                                                                                                                                                                                     |
| Page 4 of 5              | Revised May 18, 2016                         |                                                                     |                                                                                                                                                                                                                                 |