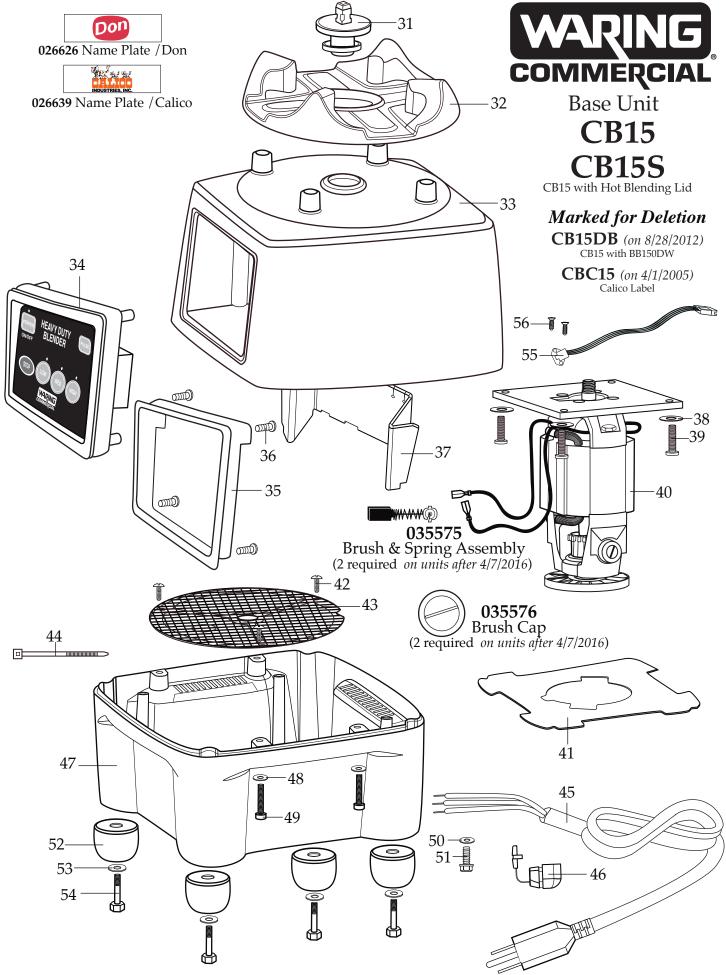

| Catalog<br>CB15<br>CB15S | <b>CB15G</b><br>(on units after 4/7/2016)    | <b>Model</b><br>CB151<br>(on units after 9                          | /16/2013) CB15S                                                                                                                                                                                                                 |
|--------------------------|----------------------------------------------|---------------------------------------------------------------------|---------------------------------------------------------------------------------------------------------------------------------------------------------------------------------------------------------------------------------|
| CB15DB<br>CBC15          | (marked for deletion<br>(marked for deletion |                                                                     | CB15DB Fax 860-496-9017 ©   CBC15 www.waringcommercialproducts.com ©                                                                                                                                                            |
|                          | Illustration #                               | <b>Part</b> # 030893                                                | <b>Description</b>                                                                                                                                                                                                              |
|                          |                                              | 026400                                                              | Control Panel                                                                                                                                                                                                                   |
|                          | 35                                           | 029888                                                              | Rear Control Panel (on units after 8/20/2013)                                                                                                                                                                                   |
|                          | 36                                           | 026497                                                              | Screw (4 required)                                                                                                                                                                                                              |
|                          | 37                                           | 030453                                                              | Control Panel Baffle (on units after 8/20/2013)                                                                                                                                                                                 |
|                          | 38                                           | 003344<br>002984                                                    | Washer (4 required <i>on units after 4/7/2016)</i><br>Washer (4 required <i>on units after 3/12/2003)</i><br>(8 required for use with 015434)                                                                                   |
|                          | 39                                           | $\begin{array}{c} 019098 \\ 016691 \\ 015434 \\ 015434 \end{array}$ | Screw (4 required <i>on units after</i> 4/7/2016)<br>Screw (4 required <i>on units after</i> 3/12/2003)<br>Screw (4 required holds mounting plate to motor)<br>Screw (4 required holds mounting plate & motor to top housing)   |
|                          | 40                                           | 503472<br>029875<br>503323<br>026170<br>018788                      | Motor Modified CB15 Grosohopp (on units after 4/7/2016)<br>ECM Motor with MTP (on units after 9/27/2013)<br>Motor with Sensor (on units after 8/20/2013)<br>ECM Motor (on units after 3/13/2003)<br>Motor (no longer available) |
|                          | 41                                           | 035355<br>026318                                                    | Baffle (on units after 4/7/2016)<br>Baffle                                                                                                                                                                                      |
|                          | 42                                           | 026500                                                              | Screw (6 required)                                                                                                                                                                                                              |
|                          | 43                                           | 018791                                                              | Screen                                                                                                                                                                                                                          |
|                          | 44                                           | 013731                                                              | Cable Tie (on units after 9/10/2013)<br>(5 required)                                                                                                                                                                            |
|                          | 45                                           | 503329<br>502855<br>501956                                          | Cord Set (on units after 8/20/2013)<br>Cord Set (on units after 1/17/2003)<br>Cord Set                                                                                                                                          |
|                          | 46                                           | 018811                                                              | Strain Relief                                                                                                                                                                                                                   |
|                          | 47                                           | 026317                                                              | Bottom Housing                                                                                                                                                                                                                  |
|                          | 48                                           | 002984                                                              | Washer (4 required)                                                                                                                                                                                                             |
|                          | 49                                           | 026412                                                              | Screw (4 required)                                                                                                                                                                                                              |
|                          | 50                                           | 002943<br>014798                                                    | Ground Washer (on units after 10//12/2009)<br>Washer                                                                                                                                                                            |
|                          | 51                                           | 027278<br>016317                                                    | Ground Screw (on units after 10//12/2009)<br>Screw                                                                                                                                                                              |
|                          | 52                                           | 026296                                                              | Foot (4 required)                                                                                                                                                                                                               |
|                          | 53                                           | 018314                                                              | Washer (4 required)                                                                                                                                                                                                             |
|                          | 54                                           | 026493                                                              | Screw (4 required)                                                                                                                                                                                                              |
|                          | 55                                           | 030187                                                              | Hall Effect Sensor (on units after 8/20/2013)                                                                                                                                                                                   |
|                          | 56                                           | 030405                                                              | Screw (2 required on units after 8/20/2013)                                                                                                                                                                                     |
| Page 4 of 5              | Revised May 18, 2016                         |                                                                     |                                                                                                                                                                                                                                 |