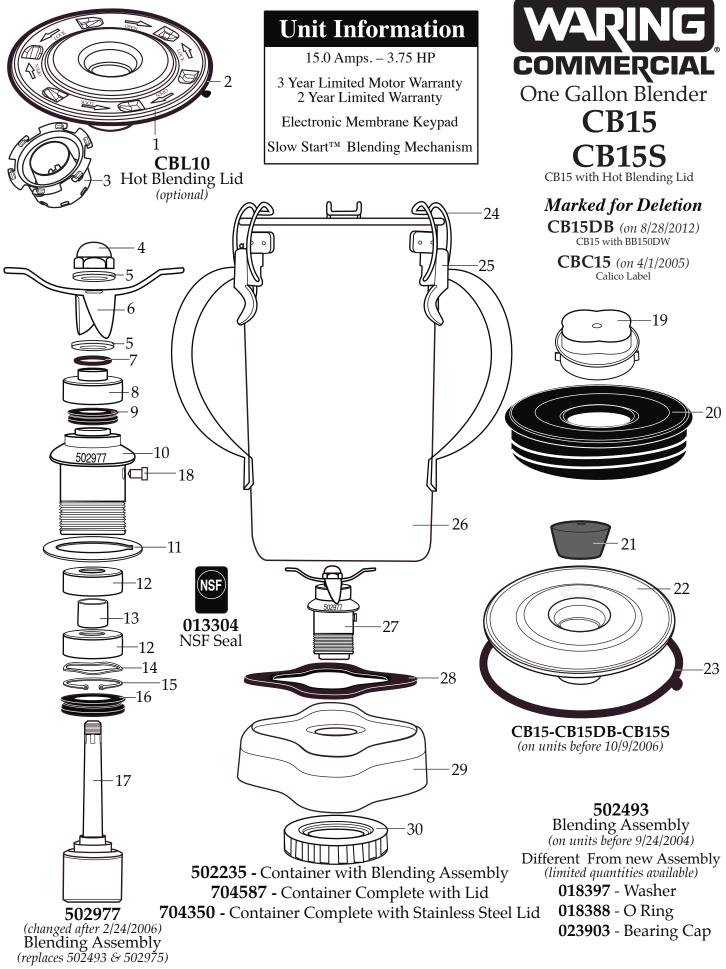

Graphic by: Sandra A. Montysko

|        | Mode<br>315G CB1<br>after 4/7/2016) (on units after               | 5N CB15<br>r 9/16/2013) CB15S                                        |
|--------|-------------------------------------------------------------------|----------------------------------------------------------------------|
| 021022 | rked for deletion on 8/28/2012<br>arked for deletion on 4/1/2005. | $(\frown)$ Fax 860-496-9017 $(\land)$                                |
|        | ation # Part #                                                    | CBC15 www.waringcommercialproducts.com<br>Description                |
| 1      |                                                                   | Hot Blending Outer Lid                                               |
| 2      | 026496                                                            | Hot Blending Outer Lid Gasket                                        |
| 3      | 023998                                                            | Hot Blending Baffle Cup                                              |
| 4      | 002972                                                            | Cap Nut                                                              |
| 5      | 027581                                                            | Flat Washer                                                          |
| 6      | 027683                                                            | Blade                                                                |
| 7      | 018389                                                            | "O" Ring                                                             |
| 8      | 027582                                                            | Bearing Cap                                                          |
| 9      | 018390                                                            | Small "V" Ring                                                       |
| 10     | 023934                                                            | Bearing Holder                                                       |
| 11     | 004946                                                            | Washer                                                               |
| 12     | 018386                                                            | Bearing                                                              |
| 13     | 023926                                                            | Spacer                                                               |
| 14     | 023907                                                            | Spring Washer                                                        |
| 15     | 023927                                                            | Retaining Ring                                                       |
| 16     | 023906                                                            | Large "V" Ring                                                       |
| 17     | 023933                                                            | Drive Shaft                                                          |
| 18     | 025817                                                            | Key (changed after 6/18/2004)                                        |
| 19     | 028530                                                            | Cover Insert (on CB15, CB15S, CB15DB, CBC15 units after 9/27/2006)   |
| 20     | 028226                                                            | Outer Lid (on CB15, CB15S, CB15DB, CBC15 units after 9/27/2006)      |
| 21     | 013470                                                            | Stopper (used with 023999 plastic lid)                               |
| 22     | 023999                                                            | Plastic Outer Lid (obsolete)                                         |
| 23     | 026496                                                            | Plastic Lid Gasket (on units before 10/9/2006)                       |
| 24     | 008791                                                            | Latch Wire (3 required)                                              |
| 25     | 502773                                                            | Bracket Assembly-spot welded to container (3 required)               |
| 26     | 023909                                                            | Double Handle Container                                              |
| 27     | 502977                                                            | Complete Blending Assembly (changed after 2/24/2006)                 |
| 28     | 004949                                                            | Container Support Gasket                                             |
| 29     | 025571                                                            | Container Support (container base changed after 8/12/2002)           |
| 30     | 012008                                                            | Lock Nut                                                             |
| 31     | 503328<br>502696                                                  | Coupling with Magnet Ring (on units after 8/20/2013)<br>Coupling     |
| 32     | 025871                                                            | Jar Pad                                                              |
| 33     | 028025                                                            | Top Housing (changed 10/25/2010)<br>Revised May 18, 2016 Page 3 of 5 |