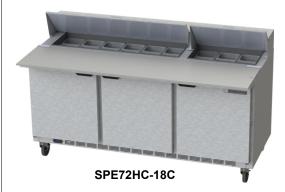

### **FOOD PREPERATION TABLES**

SPE72 Elite Series Sandwich Prep Hydrocarbon Series MODELS: SPE72HC-18C

#### **CABINET CONSTRUCTION**

- Stainless steel front, sides, top, door(s), and grille (galvanized back & bottom)
- Interior liner is made of corrosion resistant aluminum
- Removable hoods and insulated lid assemblies are made of matching stainless steel
- Self-closing doors with 120° Stay-open feature, on cartridge style hinges
- Field-reversible doors with snap-in door gaskets
- Painted aluminum door handle(s)
- 6" Casters, 2 with brakes standard
- 17" Wide cutting board constructed of white polyethylene plastic
- Cutting board removable for cleaning
- Two (2) epoxy-coated steel wire shelves per section standard
- Pans furnished are 4" deep constructed of polycarbonate plastic