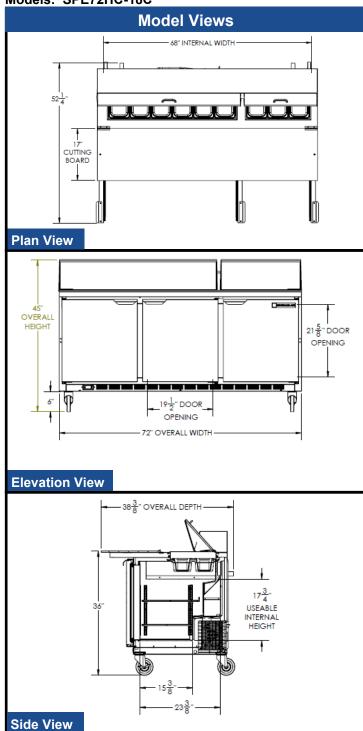

| MODEL                          | SPE72HC-18                                                                         |
|--------------------------------|------------------------------------------------------------------------------------|
| EXTERNAL DIMENSIONAL DATA      |                                                                                    |
| Width Overall                  | 72"                                                                                |
| Depth Overall                  | 38 3/8"                                                                            |
| Height Overall with 6" Casters | 45"                                                                                |
| Number of Doors                | 3                                                                                  |
| Depth with Door Open 90°       | 52 1/4"                                                                            |
| Clear Door Opening (in)        | 19 5/8" x 21 5/8"                                                                  |
| Depth, Cutting Board           | 17"                                                                                |
| Shelf Area (sq. in)            | (L/R) Uppper 344 1/2"<br>Lower 367 1/8 "<br>(CTR) Upper 302 3/4"<br>Lower 302 3/4" |
| INTERNAL DIMENSIONAL DATA      |                                                                                    |
| NET Capacity (cubic ft.)       | 14.6                                                                               |
| Internal Width Overall (in)    | 68"                                                                                |
| Internal Depth Overall (in)    | 23 3/8"                                                                            |
| Internal Depth Useable (in)    | Upper 18 1/2"<br>Lower 15 3/8"                                                     |
| Internal Height Overall (in)   | 23"                                                                                |
| Internal Height Useable (in)   | 17 3/4"                                                                            |
| Number of Shelves              | 6                                                                                  |
| Number of Pans                 | (18) 1/6 size                                                                      |
| ELECTRICAL DATA                |                                                                                    |
| Full Load Amperes 115/60/1     | 3                                                                                  |
| REFRIGERATION DATA             |                                                                                    |
| Horsepower                     | 1/4                                                                                |
| Capacity (BTU/Hr)*             | 1549                                                                               |
| WEIGHT DATA                    |                                                                                    |
| Gross Weight (Crated lbs)      | 438 lbs                                                                            |
| Height - Crated                | 48"                                                                                |
| Width - Crated                 | 74"                                                                                |
| Depth - Crated                 | 38"                                                                                |

## **Food Preparation Table - Cutting Top**

Models: SPE72HC-18C