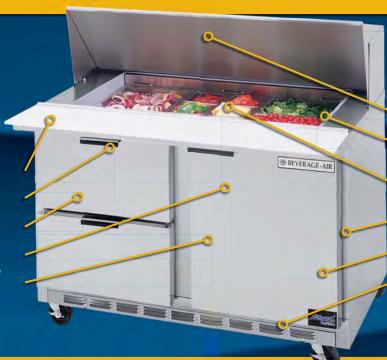

## Elite Series Prep Tables (SPE Series)

Certified to Ambient Class of 100°F

Reversible cutting board

Ergonomic handles

Heavy duty construction

Doors: 120° stay open feature, field-reversible

2 shelves per door standard

## **Unmatched Performance**

Maintains Temperature with Lids Open Consistently in a Hot Kitchen

Insulated covers

Heavy duty pan liner for optimum pan temperatures, 36-38°F

Locking divider bars

Anti-sagging door hinges

Snap-in door gaskets

Enhanced Refrigeration System (Allows cover to stay open 24 hours)

Most complete line of sandwich prep tables in the industry: standard top prep table, mega top prep tables, cutting top prep tables, dual-sided prep tables, condiment stations, see-thru lid prep tables, mega top models with drawers, see-thru lid sandwich prep tables. All models available with doors, drawers or a combination of both.

Available options: crumb catchers, overshelf kits, lift-off covers, bottle holders, shelf organizers, ADA models, custom overshelves and foot pedal door opener