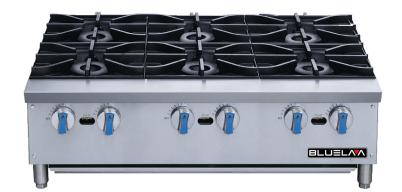

## HOT PLATE BLHP36 SIX BURNER

9-9 9-9

- Independent Manual controls every 12"
- \* Cool Touch Stainless Steel Landing ledge.
- 👩 Hot Plates are all Natural Gas (NG)
  - Standard. LP conversion kit is included.
- P Heavy Duty Stainless Steel construction.
- Full length seamless drip pan, easy to remove and clean.

| MODEL# | DIMENSION                 |  |  |  |
|--------|---------------------------|--|--|--|
| MODEEN | Width Depth Height        |  |  |  |
| BLHP36 | 36 in 28 3/4 in 12 7/8 in |  |  |  |

\* All measurement are presented in Inches