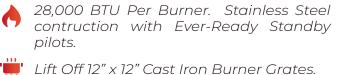

## HOT PLATE BLHP36 SIX BURNER

9-9 9-9

- Independent Manual controls every 12"
- \* Cool Touch Stainless Steel Landing ledge.
- 👩 Hot Plates are all Natural Gas (NG)
  - Standard. LP conversion kit is included.
- P Heavy Duty Stainless Steel construction.
- Full length seamless drip pan, easy to remove and clean.