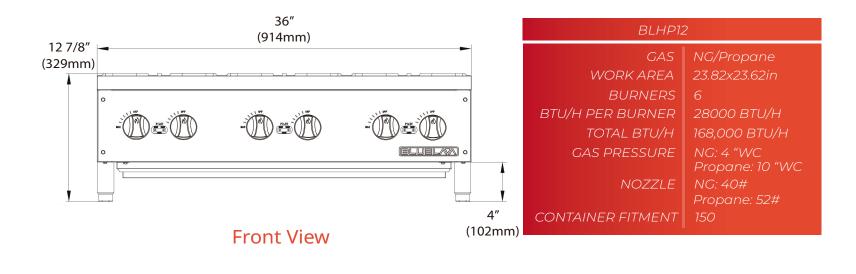

| MODEL# | DIMENSION                 |  |  |  |
|--------|---------------------------|--|--|--|
| MODEEN | Width Depth Height        |  |  |  |
| BLHP36 | 36 in 28 3/4 in 12 7/8 in |  |  |  |

\* All measurement are presented in Inches