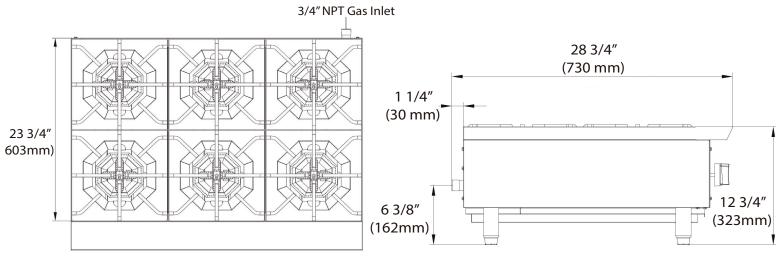

| MODEL# | DIMENSION                 |  |  |  |
|--------|---------------------------|--|--|--|
| MODEEN | Width Depth Height        |  |  |  |
| BLHP36 | 36 in 28 3/4 in 12 7/8 in |  |  |  |

\* All measurement are presented in Inches

223 W. Rosecrans Ave. Gardena, CA 90248 T : 310.808.0102 F:310.808.0242 9 W. Shelton Terrace #A Hillside, NJ 07025 T : 908.688.0970 F : 908.688.8143

HOT PLATE BLHP36 SIX BURNER

**Top View** 

Side View

| Model  | Packaging Dimensions (inches) |         |         | Net Weight | Ship Weight |
|--------|-------------------------------|---------|---------|------------|-------------|
|        | W                             | D       | Н       | (lbs)      | (Ibs)       |
| BLHP36 | 38 1/4"                       | 32 5/8" | 17 3/4" | 154 lbs    | 209 lbs     |