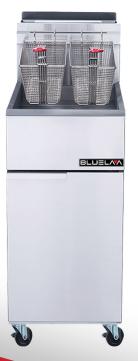

# FRYER FOUR TUBE BURNER BLF4-LPG / BLF4-NG 6 gallon / 50lbs

### PRODUCT DESCRIPTION

Expanded "Hot Zone", due to 4 super efficient cast iron tube burners in each Fryer. Even heat distribution and quick recovery. Oil temperature fluctuations are regulated by a heavy-duty probe that activates a climate assist burner for reliable and even heat consistency.