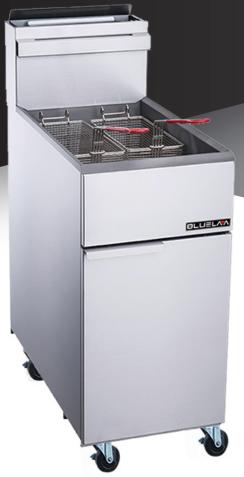

# FRYER FOUR TUBE BURNER BLF4-LPG / BLF4-NG 6 gallon / 50lbs

### PRODUCT DESCRIPTION

Expanded "Hot Zone", due to 4 super efficient cast iron tube burners in each Fryer. Even heat distribution and quick recovery. Oil temperature fluctuations are regulated by a heavy-duty probe that activates a climate assist burner for reliable and even heat consistency.

Millivolt safety control system regulates temperatures for BLF4-LPG/NG. Temp range of control is 200 - 400 degrees Fahrenheit.

ALL areas of the internal frypot can be reached and cleaned by hand. No "out of reach" zones.

Oversized cold zone and gently pitched frypot floor promote particle and sediment collection toward the front of the Fyer for easy removal and cleaning. Larger Cold zone and localized sediment collection allows for cleaner and longer lasting oil usage.