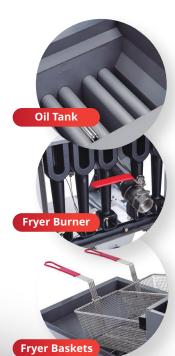

### PRODUCT DESCRIPTION

Expanded "Hot Zone", due to 4 super efficient cast iron tube burners in each Fryer. Even heat distribution and quick recovery. Oil temperature fluctuations are regulated by a heavy-duty probe that activates a climate assist burner for reliable and even heat consistency.

Millivolt safety control system regulates temperatures for BLF4-LPG/NG. Temp range of control is 200 - 400 degrees Fahrenheit.

ALL areas of the internal frypot can be reached and cleaned by hand. No "out of reach" zones.

Oversized cold zone and gently pitched frypot floor promote particle and sediment collection toward the front of the Fyer for easy removal and cleaning. Larger Cold zone and localized sediment collection allows for cleaner and longer lasting oil usage.