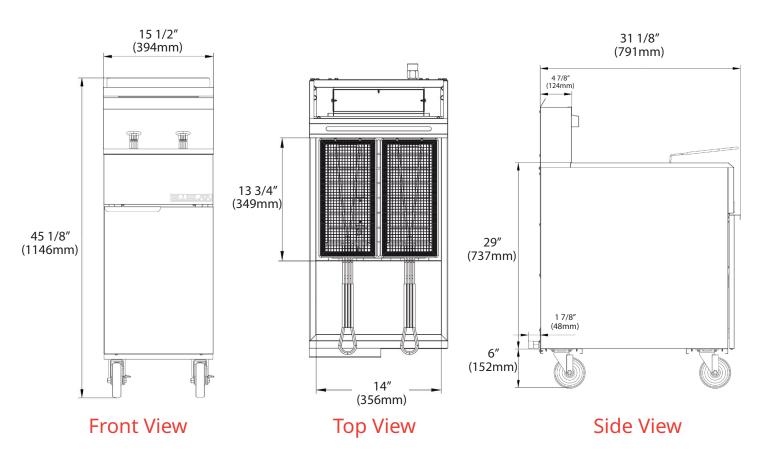

| MODEL#   | DIMENSIONS |          |        |  |
|----------|------------|----------|--------|--|
| MODEL#   | Width      | Depth    | Height |  |
| BLF4-NG  | 15 1/2in   | 32 7/8in | 45in   |  |
| BLF4-LPG | 15 1/2in   | 32 7/8in | 45in   |  |

\* All measures are presented in Inches

F: 908.688.8143